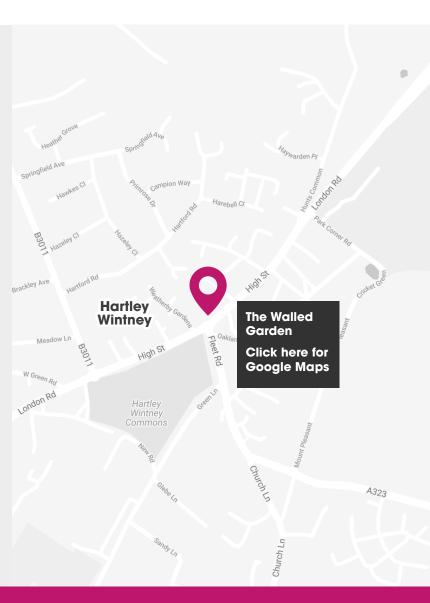

# Find us **By Driving**

# From M3: (10 mins)

- Leave M3 at junction 5 for Hook
- At the roundabout, take the 2nd exit onto Griffin Way S / B3349
- At the next roundabout, take the 2nd exit and stay on Griffin Way S / B3349
- At the roundabout, take the 3rd exit onto London Road / A30
- Continue on the A30 until you enter Hartley Wintney village
- Go straight over the mini roundabout and turn left onto Belgrave Mews immediately before Costa Coffee
- Outbound's car park will be on your left.

# From M4: (approx 11 mins)

- Leave M4 at junction 11, using the left lane to take the first exit at the roundabout onto Basingstoke Road / A33
- At the next roundabout, take the 2nd exit onto Basingstoke Road / A33
- Continue to follow the A33 for 4.1 miles
- At Wellingon's Monument, turn left onto The Causeway, signposted Wellington Country Park / Eversley
- Continue straight at the roundabout, onto the B3011
- Continue for approximately 4 miles, then take the first exit at the mini roundabout for the High Street/A30.
- Immediately before Costa Coffee, turn left onto Belgrave Mews
- Outbound's car park will be on your left.

# **Visitor Parking:**

• Outbound's car park is located on the left along Belgrave Mews.