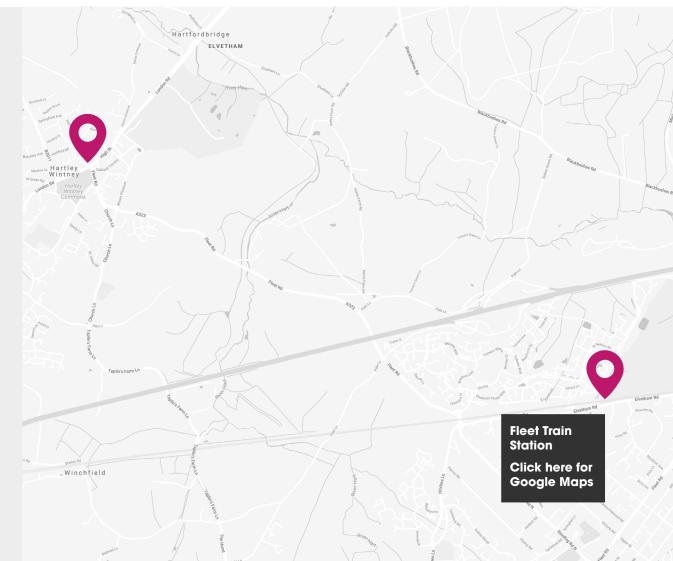

# Find us By Public Transport

# Train

## From London Waterloo: (55 mins)

• There are trains every 15 minutes from London's Waterloo to Fleet railway station. When you arrive take a taxi to Hartley Wintney High Street (7 minutes).

### From Basingstoke: (15 mins)

• There are 4 trains per hour to Fleet station. When you arrive, it is easiest to take a 7 minute taxi ride to Hartley Wintney High Street.

|                                                                         |                                                                                                                                              | Pulo La          |         |                  |
|-------------------------------------------------------------------------|----------------------------------------------------------------------------------------------------------------------------------------------|------------------|---------|------------------|
| The Walled Garden<br>High Street<br>Hartley Wintney<br>Hook<br>RG27 8NZ | <ul> <li>↔ +44 (0)118 976 9310</li> <li>⋈ info@out-bound.co.uk</li> <li>⋈ www.weareoutbound.co.uk</li> <li>///forehand.bride.trim</li> </ul> | Ways to find us: | Driving | Public Transport |